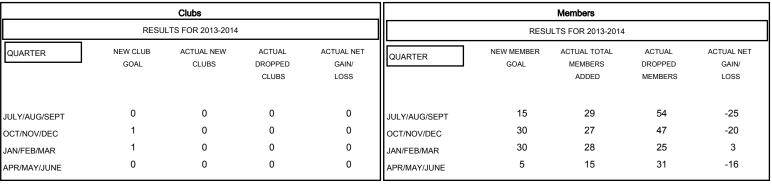

## GOALS AND ACTUAL NEW CLUBS CUMULATIVE

| DROPPED CLUBS: 0 |     | 31 CLUBS OF 42 ADDED 1 OR MORE<br>NEW MEMBERS | GENDER DISTRIBUTION  MALE 1,081 (77.44%) |              |     |
|------------------|-----|-----------------------------------------------|------------------------------------------|--------------|-----|
| DROPPED MEMBERS  |     |                                               | FEMALE                                   | 315 (22.56%) |     |
| DECEASED         | 15  | CLICK HERE FOR HEALTH ASSESSMENT DATA         |                                          |              | 400 |
| CLUB CANCELLED   | 0   |                                               | FAMILY UNIT MEMBERS                      |              | 188 |
| OTHER            | 142 |                                               | HEAD OF HOUSEHOLD                        |              | 93  |
| TOTAL            | 157 |                                               | NON-HEAD OF HOUSEHOL                     | D            | 95  |