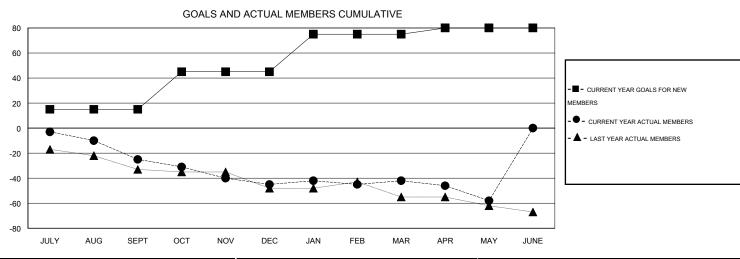

## GOALS AND ACTUAL NEW CLUBS CUMULATIVE

| DROPPED CLUBS: 0 |     | 31 CLUBS OF 42 ADDED 1 OR MORE<br>NEW MEMBERS | GENDER DISTRIBUTION  MALE 1,081 (77.44%) |              |     |
|------------------|-----|-----------------------------------------------|------------------------------------------|--------------|-----|
| DROPPED MEMBERS  |     |                                               | FEMALE                                   | 315 (22.56%) |     |
| DECEASED         | 15  | CLICK HERE FOR HEALTH ASSESSMENT DATA         |                                          |              | 400 |
| CLUB CANCELLED   | 0   |                                               | FAMILY UNIT MEMBERS                      |              | 188 |
| OTHER            | 142 |                                               | HEAD OF HOUSEHOLD                        |              | 93  |
| TOTAL            | 157 |                                               | NON-HEAD OF HOUSEHOL                     | D            | 95  |